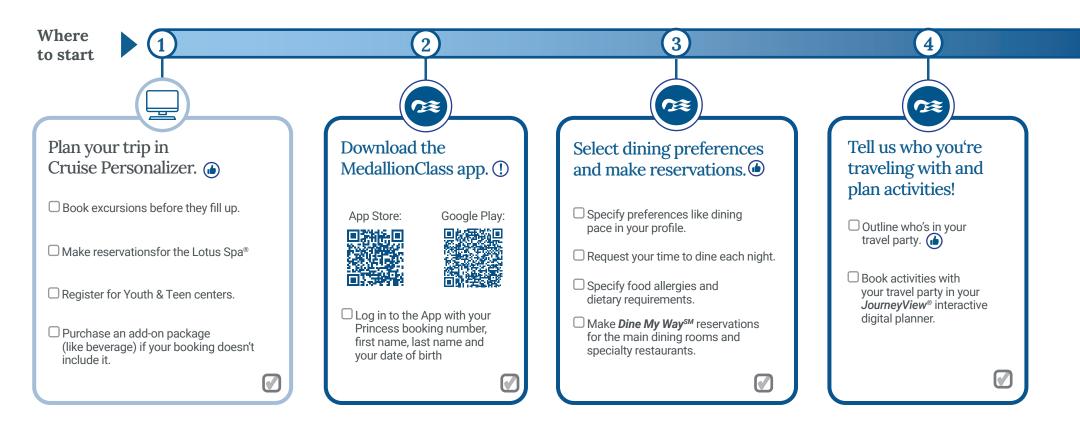

## your step-by-step OceanReady® guide

Prepare for your Princess® cruise

Here's what we suggest for what to tackle and in what order, though keep in mind if your cruise starts soon you may need to do some things ASAP.

To help you distinguish between "must do" and "should do," we've marked the mandatory steps with this icon ! and the recommended steps with this one.

## The OceanReady® steps you have to take

Complete further steps to benefit from faster processing at check-in.

All data must be provided at the latest at check-in (slower, manual process).

Go through the **Blue Lane** at check-in to collect your medallion