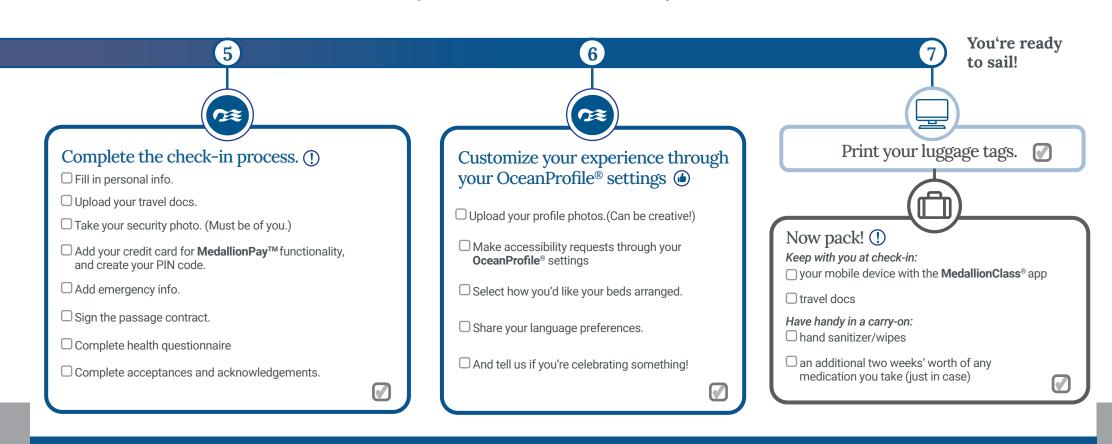

## your step-by-step OceanReady® guide

Prepare for your Princess® cruise

Here's what we suggest for what to tackle and in what order, though keep in mind if your cruise starts soon you may need to do some things ASAP.

To help you distinguish between "must do" and "should do," we've marked the mandatory steps with this icon ! and the recommended steps with this one.

## The OceanReady® steps you have to take

Complete further steps to benefit from faster processing at check-in.

All data must be provided at the latest at check-in (slower, manual process).

Go through the **Blue Lane** at check-in to collect your medallion

see you soon!